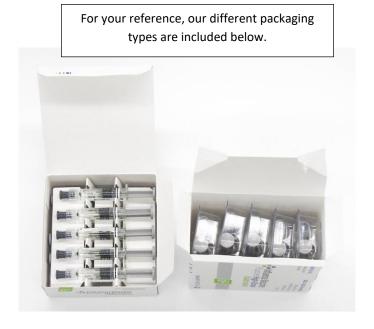

Every box of Fluzone High Dose Quadrivalent vaccine contains 10 syringes. However, 10 syringes may be packaged in one of two different ways:

- As 10 individually separated syringes; or
- In 5 sleeves, with each sleeve containing 2 syringes.

The vaccine is administered as a single dose from 1 single prefilled syringe, 0.7 mL, given intramuscularly. *Even when these syringes are packaged in a 2-syringe sleeve, only 1 syringe should be administered to a patient*.