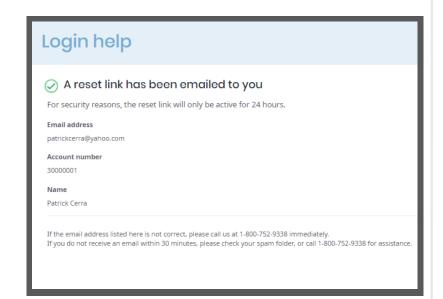

#### Resetting a forgotten password

After entering your email address, confirm user details by entering your account number and zip code. A password reset link will be emailed to you.

Within 30 minutes you should receive an email with your username and a link to Vaccineshoppe.com.