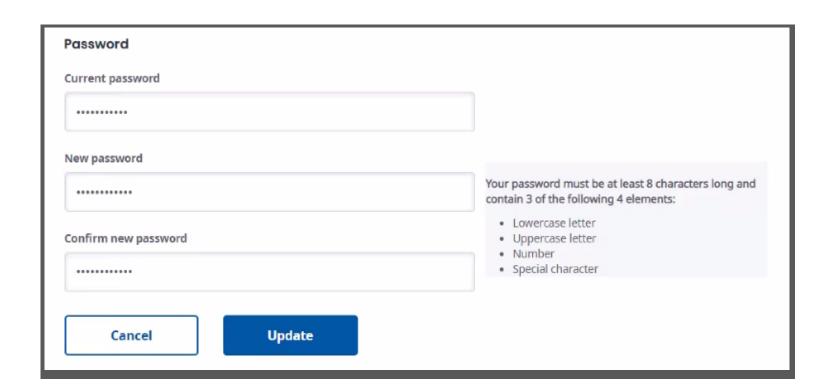

To update your password, click on the *Edit* link on the *Password* line.

Enter your current password, then enter your new password and confirm in the next line.

Your password must be at least 8 characters long and contain 3 of the following 4 elements:

- Lowercase letter
- Uppercase letter
- Number
- Special character