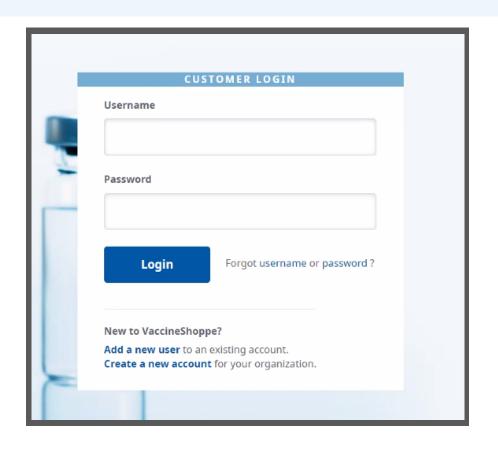

## Forgotten username or password

Click on Forgot username or password.

Enter your email address in the appropriate field to recover username or reset password and click to complete the desired process.