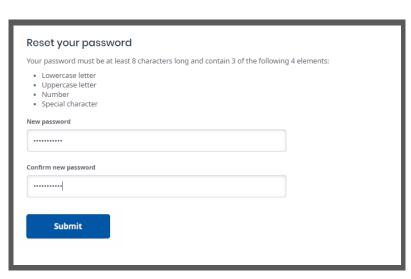

#### The link will direct you to reset your password.

Your password must be at least 8 characters long and contain 3 of the following 4 elements:

- Lowercase letter
- Uppercase letter
- Number
- Special character