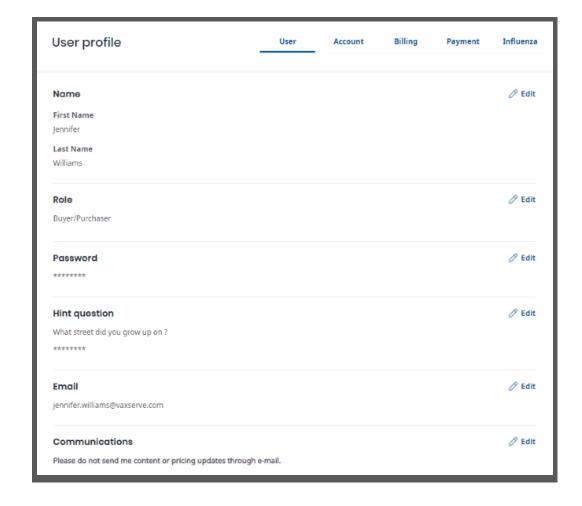

### Updating a password

If you know your password and wish to update it, log in and navigate to the *My profile & preferences* link under the *My account* drop-down on the top right header.

On the user profile page, you can update your user information by clicking the corresponding *Edit* link next to the field you want to update.

To update your password, click on the *Edit* link on the *Password* line.

Enter your current password, then enter your new password and confirm in the next line.

Your password must be at least 8 characters long and contain 3 of the following 4 elements: