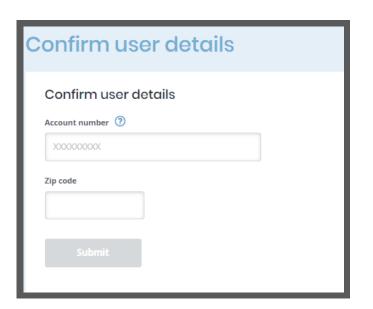

#### Resetting a forgotten password

After entering your email address, confirm user details by entering your account number and zip code. A password reset link will be emailed to you.