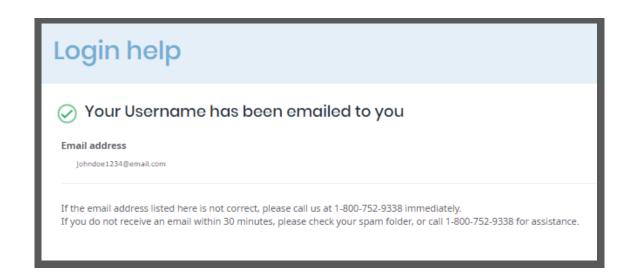

#### Recovering a forgotten username

After entering your email address, your username will be emailed to you.

| Т                                                   |
|-----------------------------------------------------|
|                                                     |
|                                                     |
| ECEIVABLE account.                                  |
|                                                     |
|                                                     |
| e:<br>e <mark>lp</mark>                             |
|                                                     |
|                                                     |
|                                                     |
|                                                     |
| VaccineShoppe.com<br>1-800-VACCINE (1-800-822-2463) |
| Privacy Policy                                      |
|                                                     |

Within 30 minutes you should receive an email with your username and a link to Vaccineshoppe.com.