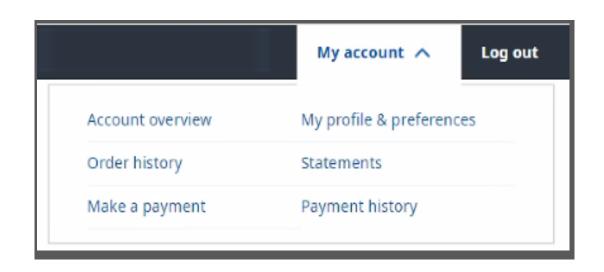

### Updating a password

If you know your password and wish to update it, log in and navigate to the *My profile & preferences* link under the *My account* drop-down on the top right header.

On the user profile page, you can update your user information by clicking the corresponding *Edit* link next to the field you want to update.