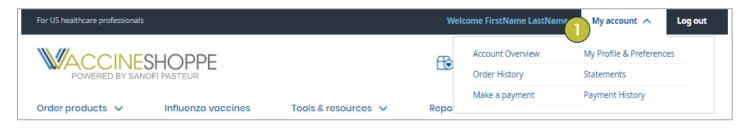

You can also click the "My Account" link in the upper right corner to navigate to specific sections to manage your business:

- Account Overview: This is the main landing page when you login.
- Order History: View your Order History and order shipment statuses
- Make a Payment: Pay invoices, or simply view your Credits, Invoices and Scheduled Payments.
- Statements: View your historical Statements
- **Payment History:** Review payment history