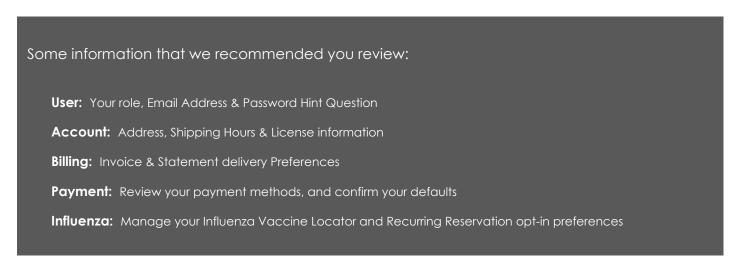

### **MY PROFILE & PREFERENCES**

In the 'My Profile & Preferences' section of VaccineShoppe, you can make any necessary changes to the user, account data, billing, shipping and payment information.

| Account overview / Preferences Preferences |      |         |         |         |           | O ACCOUNT                | NAME (########)        |  |
|--------------------------------------------|------|---------|---------|---------|-----------|--------------------------|------------------------|--|
|                                            |      |         |         |         |           |                          | MY ACCOUNT             |  |
| User profile                               | User | Account | Billing | Payment | Influenza | ACCOUNT NAME (#########) |                        |  |
|                                            |      |         |         |         |           | Name                     | FirstName LastName     |  |
|                                            |      |         |         |         |           | Phone                    | 123-333-3333           |  |
|                                            |      |         |         |         |           | Email                    | ExampleEmail@email.com |  |

Within this section, we recommend checking your account information to ensure all are accurate and up-to-date.