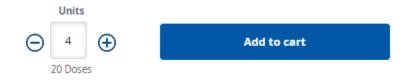

Once you find the items you need, simply use the Quantity box to define how many you need, add use the "Add to Cart" button.