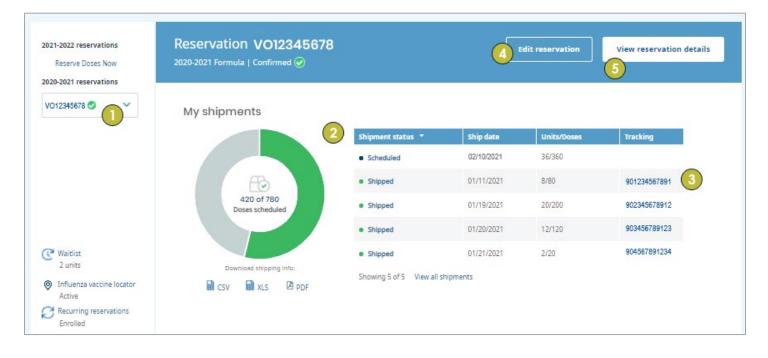

Once you select a specific reservation from the left side of the page, your center Dashboard will update with information on shipments within that specific reservation.

1. **Select Reservation:** Select a reservation in the left column by clicking on the number to open the data in the main Dashboard (you may also have a drop-down for selecting the reservation)

- 2. My Shipments Charts: The data in the middle of the page will populate with shipments specific to that reservation, including all TBD, Scheduled, and Shipped.
- 3. Tracking: Tracking information will populate as each shipment is tendered to a carrier.
- 4. Edit Reservation: If you need to make changes to your reservation (add or remove doses), click the "Edit reservation" button at the top of the Dashboard and step through the screens to submit changes.
- 5. View Details: If you simply need to view info for the existing reservation, but don't need to adjust, the "View reservation details" button will provide you will a thorough overview.