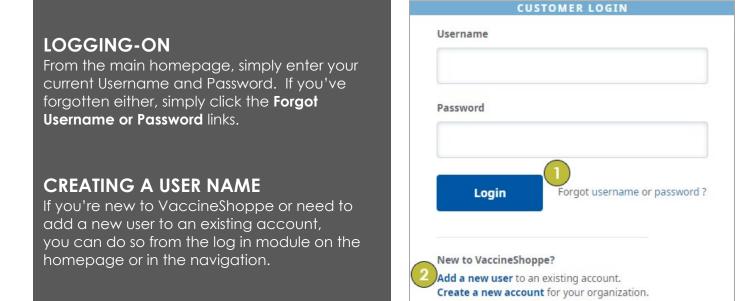

### Logging-on & Creating a New Username

Note: For improved security, the new website requires that each email only be associated with a single username and account. If your email was associated with multiple emails or accounts, you will need to sign up with a single username for a single account.