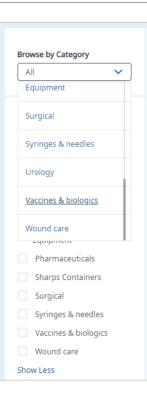

### **PRODUCT CATALOG**

Under the "Order Products" link in the website header, you will find a full product catalog. You can click the menu title to see all items from all categories, or click one of the individual categories to navigate deeper.

Once on the **Order Products page**, you can use the Filters in the left column to refine the listings and find the specific products you are looking for.

- Browse by Category •
- Filter by Category or Manufacturer •