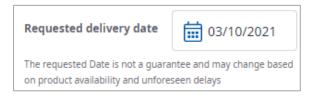

Utilize the calendar module at the top of the page to select your **Requested delivery date**.

Proceed to checkout

Once satisfied, you can click the "Proceed to Checkout" button, which will begin the **Checkout** process. You will still have an opportunity to review you quantities, total cost, shipping location, payment method, and contact.